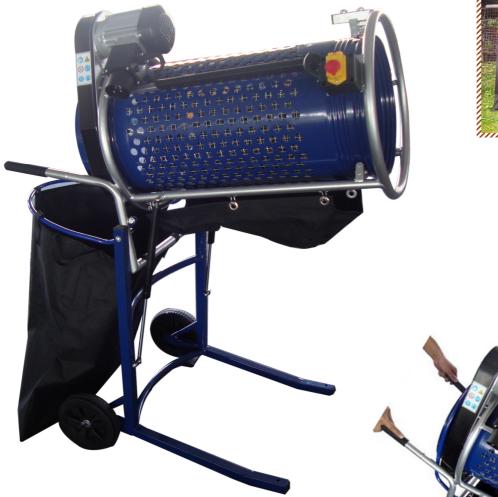

## **Rotary Sieve**

- $\cdot$  Large amounts of compost, soil and sand can be sifted with the foldable rotary sieve
- Perfect for quick achievement of potting soil with little effort
- · Detachable handles
- · Foldable and with large wheels for easy transport

## GC08011

Folded

## \_ \_\_\_\_

Specification: Motor: 230V/50Hz or 110V/60Hz Rated Power: 360W Drum Rotation: 45rpm Drum Diameter: 375mm Drum Length: 785mm Sound Power Level: 89dB(A) Degree of Protection: IP44 Dimensions expanded: 1080 x 652 x 1350mm Dimensions folded: 860 x 680 x 890mm