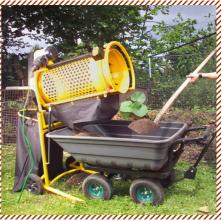

## **Rotary Sieve**

- $\cdot$  Large amounts of compost, soil and sand can be sifted with the foldable rotary sieve
- Perfect for quick achievement of potting soil with little effort
- · Detachable handles
- · Foldable and with large wheels for easy transport